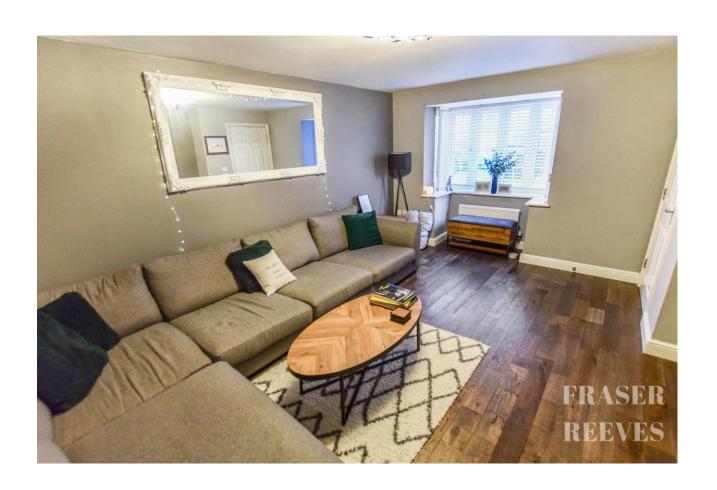

The property comprises entrance hall, living room, kitchen-diner, and w.c to the ground floor, 2 bedrooms and a family bathroom to the first floor and the principal bedroom and en-suite to the second floor.

### **GROUND FLOOR:**

**Entrance Hall** 

Lounge

Kitchen-Diner

W.C

FIRST FLOOR

Landing

Principal Bedroom