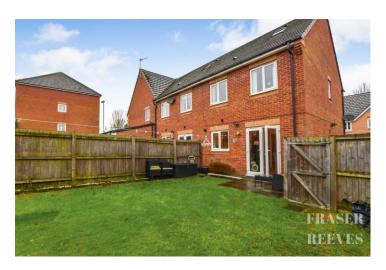

The grounds include driveway parking, a gravelled fore-garden and a spacious rear garden laid to lawn.