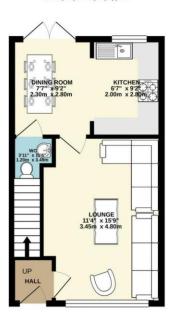

### **GROUND FLOOR:**

**Entrance Hall** 

Lounge

Kitchen-Diner

W.C

FIRST FLOOR

Landing

Principal Bedroom