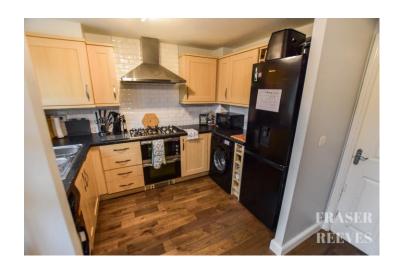

The property comprises entrance hall, living room, kitchen-diner, and w.c to the ground floor, 2 bedrooms and a family bathroom to the first floor and the principal bedroom and en-suite to the second floor.

### **GROUND FLOOR:**

**Entrance Hall** 

Lounge

Kitchen-Diner

W.C

FIRST FLOOR

Landing

Principal Bedroom